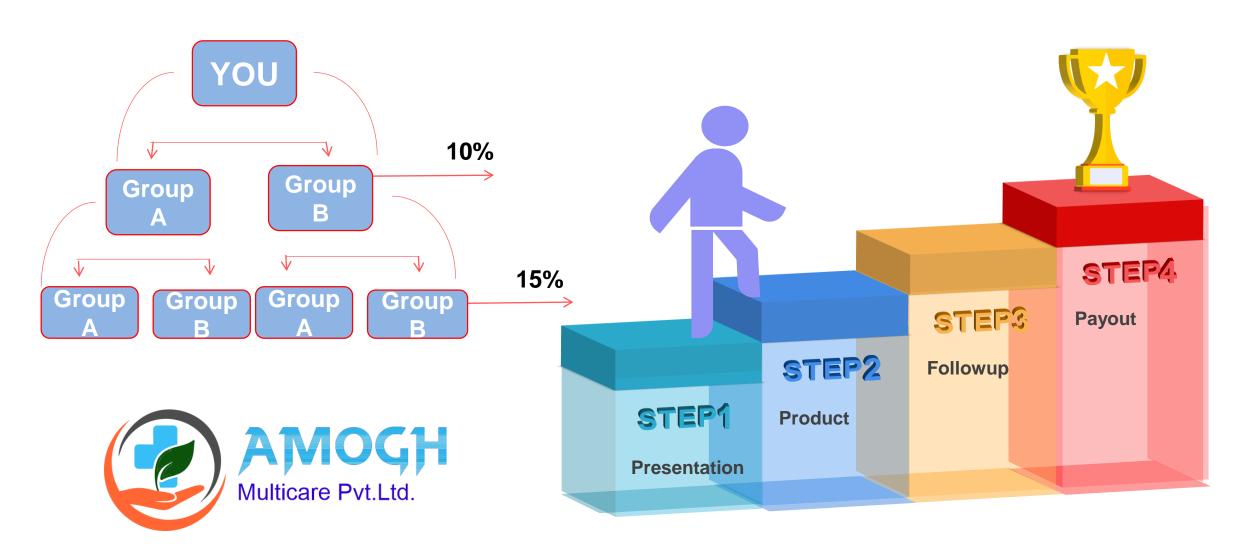

es)

Module 7 - Idiomatic Comparisons (100 Sentences)

#### Module 8 - Situational Conversations

- Short Meeting
- On Telephone
- Introducing a Friend
- Myself
- My House
- Television
- Learning To Ride A Cycle
- First Aid
- Shopping
- Welcoming A Guest
- At A Bus Stop
- In A Second Class Compartment
- Inviting A Friend To A Birthday Party

- Two Students
- Asking An Address
- At A Dispensary
- At a Restaurant
- An Interview
- Opening A Bank Account
- Two Friends
- Taking An L.C.
- Joining A Coaching Classes
- Talking To A Salesman
- About Cricket
- Favourite Movie

## **Business Plan**

- \* Registration free.
- ❖ Each person will top-up ID with 200 BV.

#### 1. Retel Bonus

❖ The Company Provides retel bonus 10% to 30%.

### 2. Matching Bonus







## 3. Direct Sponsor Matching Bonus



## 4. Performance Bonus

**RANK Group A BV Group B BV INCENTIVE Performance TOTAL** BONUS **One day Basic** 10,000/and Advance 10,000/-**PRESIDENT** 5000 5000 **Training Program** 



## One day Basic and advance Training Program





| RANK                | Group A BV | Group B BV | INCENTIVE | Perform BONUS                                                                          | TOTAL    |
|---------------------|------------|------------|-----------|----------------------------------------------------------------------------------------|----------|
| Bronze<br>PRESIDENT | 25000      | 25000      | 50,000/-  | BLTW(3 days, 2<br>Night) Executive Bag<br>+ Diary with his/her<br>name +pen + T. Shirt | 50,000/- |



| ) | RANK             | Group A BV | Group B BV | INCENTIVE  | Performanc