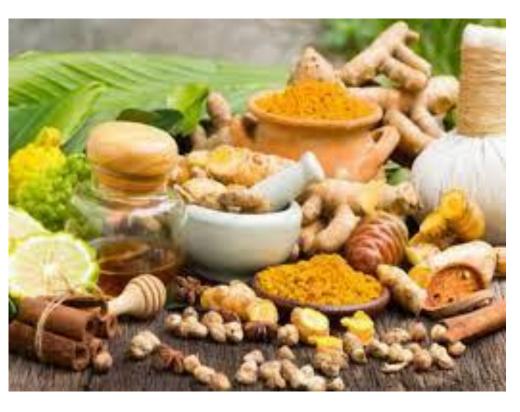

# What is Ayurvedic and Why?

Ayurveda, a natural system of medicine, originated in India more than 5,000 years ago. Ayurveda treatment starts with an internal purification process, followed by a special diet, herbal remedies. Easy to consume.

Now a days most trusted system in the world.

- 1. AYURVEDA TREATS BODY AS A WHOLE.
- 2. AYURVEDA CURES THE ROOT PROBLEM, NOT JUST SYMPTOMS.
- 3. TIME TESTED AYURVEDA TECHNIQUES OF ACCURATE DIAGNOSIS (VATA, PITTA AND KAPHA).
- 4 AYURVEDA EMPHASIZES ON BOTH PREVENTION AS WELL AS CURE.
- 6. AYURVEDA FOR MILD AS WELL AS CHRONIC DISEASES.
- 7. AYURVEDA HAS NO SIDE EFFECT