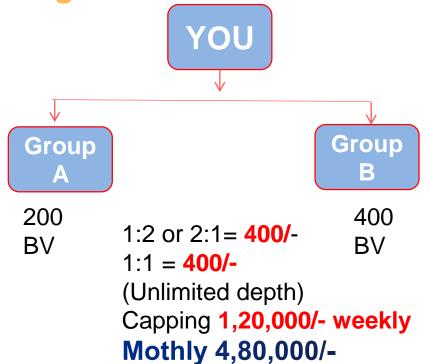

## **Business Plan**

- \* Registration free.
- ❖ Each person will top-up ID with 200 BV.

#### 1. Retel Bonus

❖ The Company Provides retel bonus 10% to 30%.

### 2. Matching Bonus