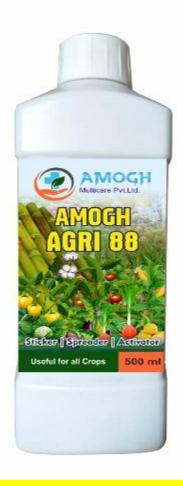

## अमोघ ॲग्री 88 काय आहे ?

- अमोघ ॲग्री 88 हे एक बहुउद्देशीय गुणवर्धक रुप्रे आहे. हे कोणत्याही कीटकनाशक तसेच सेंद्रिय खतांच्या द्रविमश्रणा मध्ये मिसळल्यास त्यांची कार्यक्षमता तसेच गुणधर्म वाढवते. याचा परिणाम असा होतो कि पिक, फळ आणि भाजीपाला यांना होणाऱ्या रोगांवर नियंत्रण होऊन उत्पादनामध्ये वाढ होते.
- याच्यामध्ये स्प्रेडर, ॲक्टीवेटर आणि स्टिकर असल्यामुळे हे कोण्त्याही मिश्रणामध्ये पूर्णपणे मिसळून त्याचा प्रभाव वाढवते.
- अमोघ ॲग्री 88 हे किटकनाशक किंवा खत नसून हे एक गुणवर्धक आहे. जे किटकनाशक व द्रविमश्रण खतांची गुणवत्ता वाढवते तसेच पाणी व द्रव्यरूप खत मिश्रणांची जिमनीमध्ये शोषून घेण्याची क्षमता वाढवते.

MRP:- 800/- Only, DP:- 525/-