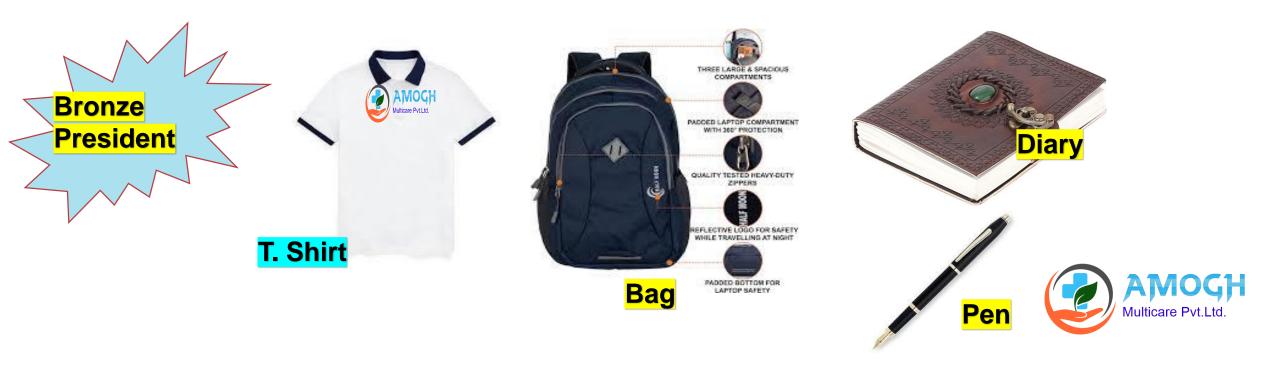

## One day Basic and advance Training Program

| RANK                | Group A BV | Group B BV | INCENTIVE | Perform BONUS                                                                          | TOTAL    |
|---------------------|------------|------------|-----------|----------------------------------------------------------------------------------------|----------|
| Bronze<br>PRESIDENT | 25000      | 25000      | 50,000/-  | BLTW(3 days, 2<br>Night) Executive Bag<br>+ Diary with his/her<br>name +pen + T. Shirt | 50,000/- |