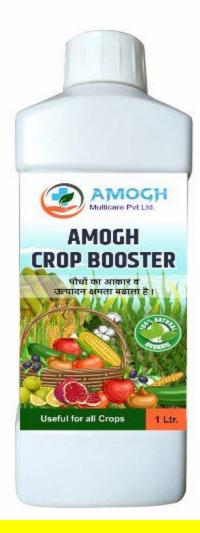

## **AMOGH CROP BOOSTER**

## अमोघ क्रॉप बुस्टर

## अमोघ क्रॉप बुस्टर वापरल्याने कोणते फायदे होतात?

- फळे, फुले, भाजीपाला, ऊस व धान्याची गुणवत्ता रंग, आकार, चमक, स्वाद आदीं साठी होतो.
- पिकांच्या पांढ-या मुळ्यांची फुटव्यांची वाढ जास्त होते, पिकांमध्ये मादी फुलांची संख्या वाढविते, फुलगळ थांबविते, परिणाम जास्त उत्पादन मिळते.
- पिकांमध्ये हरितद्रव्याचे प्रमाण वाढविते परिणामी प्रकाश संश्लेषण क्रियेद्वारे पिकांची अन्नग्रहण क्षमता वाढते.
- पिक व रोपांची रोग प्रतिकारक क्षमता वाढते, परिणामी वापरण्यास सोपे, रासायनिक तत्त्वांपासून होणारे नुकसान कमी होते.
  • हे पूर्णपणे प्राकृतिक व पर्यावरणास अनुकूल आहे.
- पिके पाण्याचा ताण सहन करतात.
- जिमनीमधील उपलब्ध अन्नद्रव्यांचा अपटेक वाढतो.
- मित्र कीटकांना कोणताही उपद्रव होत नाही.
- फळे, फुले व भाजीपाला जास्त दिवस टवटवीत राहतात.

MRP:- 1600/- Only, DP:- 1125/-