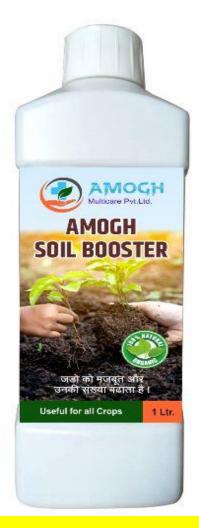

### **AMOGH SOIL BOOSTER**

## अमोघ सॉइल बुस्टर

## अमोघ सॉइल बुस्टर वापराचे फायदे :

- अन्नद्रव्यांचे वहन व शोषण योग्य प्रमाणात होते.

- पांढर्या मुळांची संख्या वाढून मुळे लांब व मजबूत होतात. वातावरणातील बदला पासून पिकांचे नैसर्गिक रित्या संरक्षण करते. जिमनीचा पोत सुधारतो, जडणघडण सुधारते व माती भुसभुशीत होते.
- जिमनीमध्ये ह्युमसचे प्रमाण वाढते, हरित द्रव्यांचे प्रमाण वाढून प्रकाश संश्लेषण क्रियेस चालना मिळते.
- बीज प्रक्रिया केल्यामुळे उगवण क्षमता वाढते व पाण्याची कमी उपलब्धतेत पिकांची तग धरून राहण्याची क्षमता वाढते.

MRP:- 1600/- Only, DP:- 1125/-