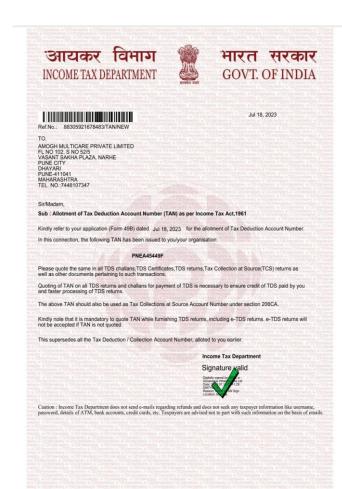

The Corporate Identity Number of the company is U46901PN2023PTC222337

The Permanent Account Number (PAN) of the company is AAZCA0660Q\*

The Tax Deduction and Collection Account Number (TAN) of the company is PNEA45449F

Mailing Address as per record available in Registrar of Companies office:

AMOGH MULTICARE PRIVATE LIMITED

FL NO 102, S NO 52/5, VASANT SAKHA PLAZA, NARHE, Dhayari, Pune City, Pune-411041, Maharashtra

\*as issued by Income tax Department