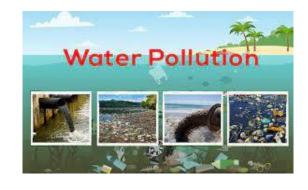

#### **POLLUTED WATER**

Around 80% of India's water is severely polluted because people dump raw sewage, silt and garbage into the country's rivers and lakes. As India industrial grows and urbanizes, its water bodies are getting toxic. It's estimated that around 70% of surface water in India is unfit for consumption.